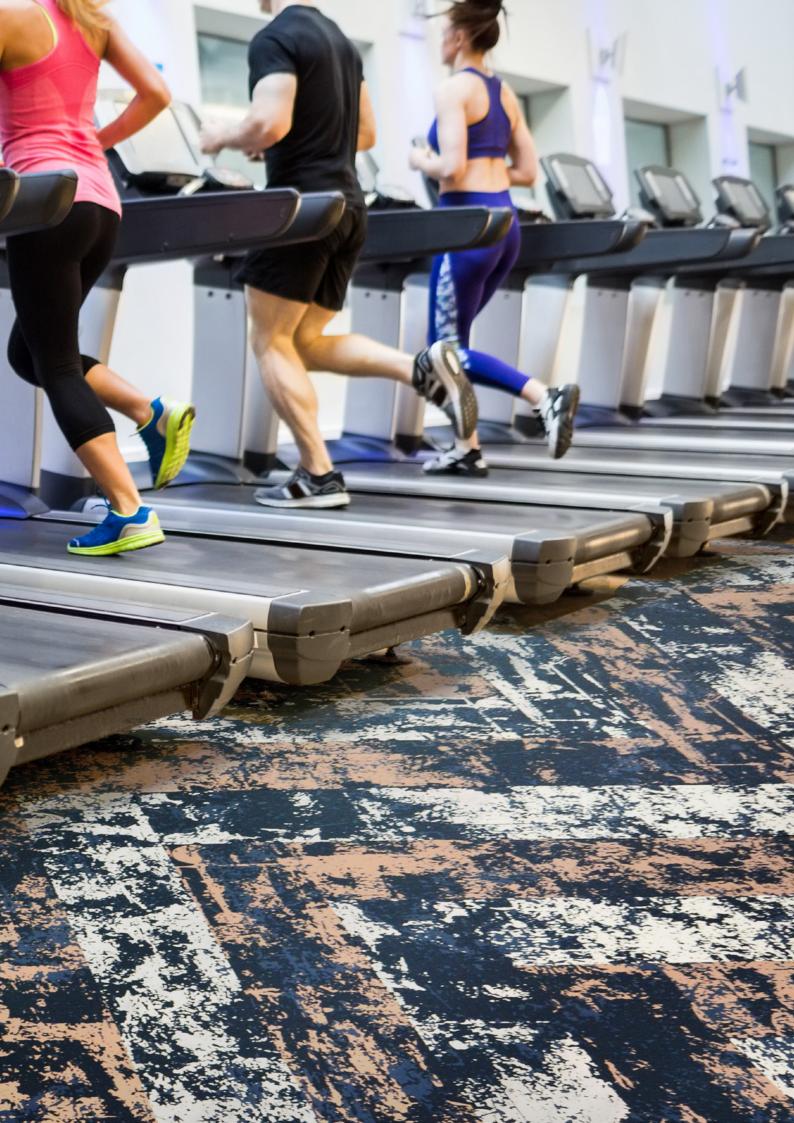

# 

Neoflex™ Stratus Series is a 100% EPDM rubber floor covering made of polymerically bound synthetic rubber, which incorporates an advanced polyurethane coating technology.

Designed for use in indoor fitness and leisure settings, it exhibits excellent physical properties of EPDM rubber floors such as user comfort, flexibility, durability, sound insulation and step noise reduction.

## **Technical Specifications.**

Neoflex Stratus Fitness Flooring is made of 100% synthetic EPDM rubber with a life expectancy of 10+ years backed by a 7-year limited guarantee. Its performance surpasses other types of rubber flooring as well as resilient vinyl, PVC, hardwood, laminated wood or EVA foam.