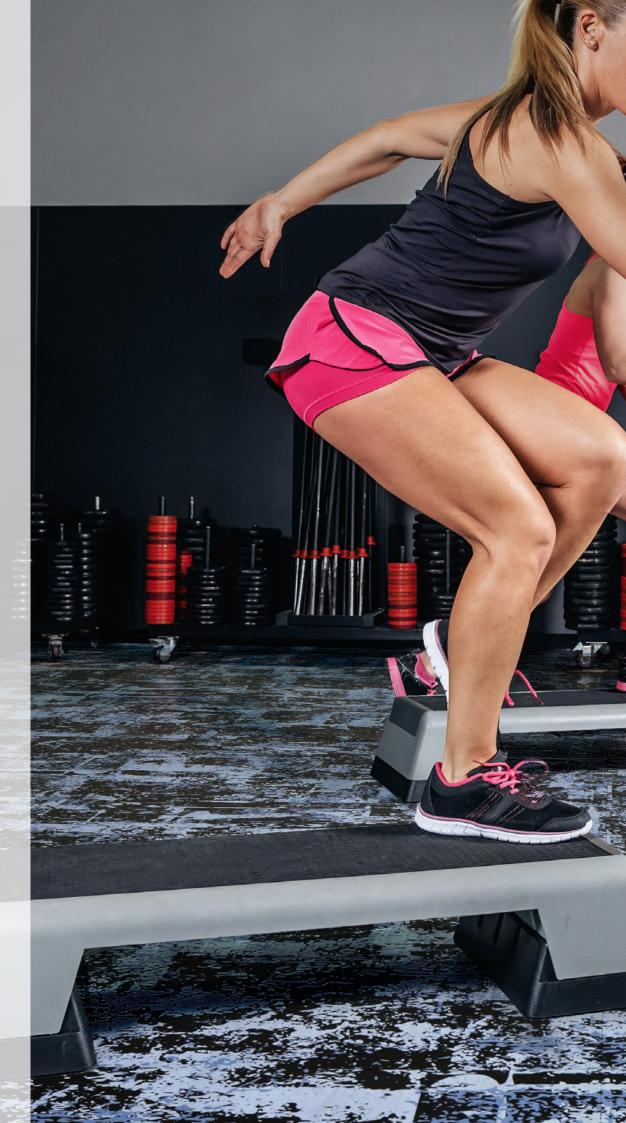

# 

Neoflex™ Stratus Series is a 100% EPDM rubber floor covering made of polymerically bound synthetic rubber, which incorporates an advanced polyurethane coating technology.

Designed for use in indoor fitness and leisure settings, it exhibits excellent physical properties of EPDM rubber floors such as user comfort, flexibility, durability, sound insulation and step noise reduction.