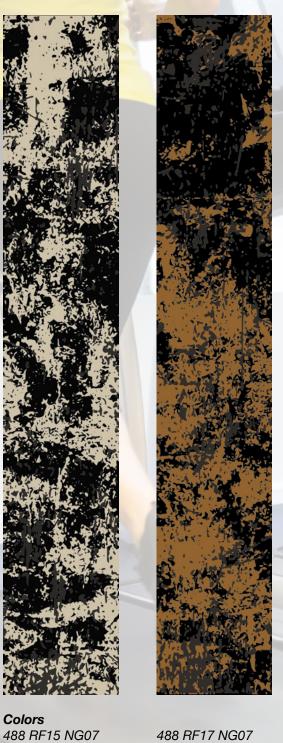

### Standard Colors.

Neoflex Stratus Series is available in a wide variety of standard colorways that utilize two pattern colors printed over a black EPDM rubber base.

The below color swatches are meant to give you a first impression of colors and materials. Experience has shown, however, that printed versions of colors cannot in all cases faithfully reproduce the color appearance of the originals. We therefore recommend that you consult your Neoflex partner on your preferred color choices, who will be happy to show you original samples and assist you.