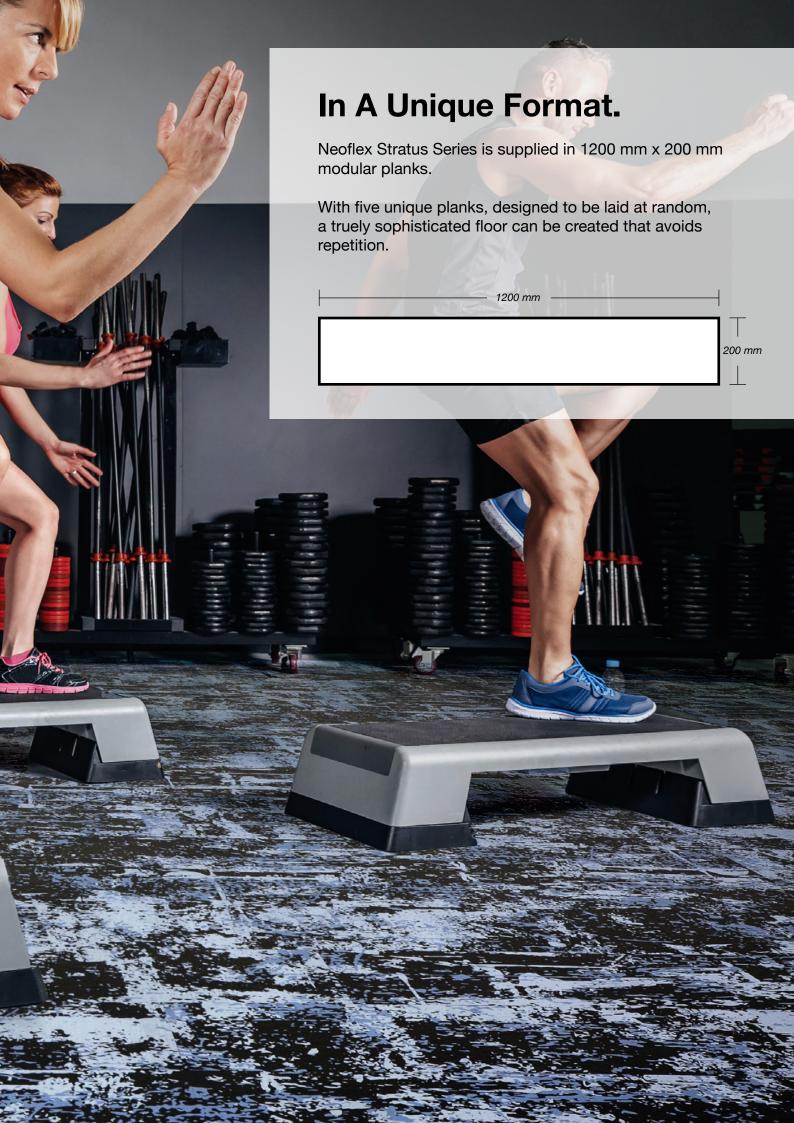

### Standard Thicknesses.

Neoflex Stratus Series is manufactured in 4 thicknesses, each designed to be used for different fitness flooring applications.

All thicknesses utilize a 2.5mm EDPM top layer. 6mm, 8mm and 10mm thicknesses consist of a 2.5mm EPDM layer laminated to a recycled SBR rubber underlay.

If thicker product is required, rubber underlay can be supplied in rolls, and Neoflex Stratus Series can be adhered on top.