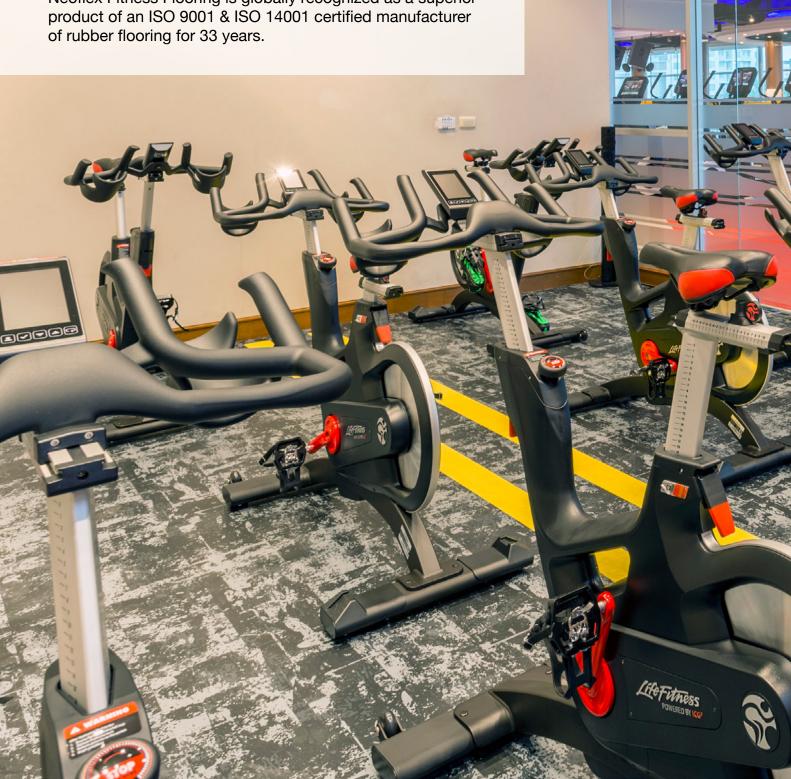

Neoflex Fitness Flooring is globally recognized as a superior

**Color** 488 RF17 NG18

**Thickness** 6 mm

**Installation** Random

**Color** 488 RF05 NG08

Thickness 10 mm

**Installation** Random

**Colors** 488 RF15 NG16

## **Technical Specifications.**

Neoflex Stratus Fitness Flooring is made of 100% synthetic EPDM rubber with a life expectancy of 10+ years backed by a 7-year limited guarantee. Its performance surpasses other types of rubber flooring as well as resilient vinyl, PVC, hardwood, laminated wood or EVA foam.