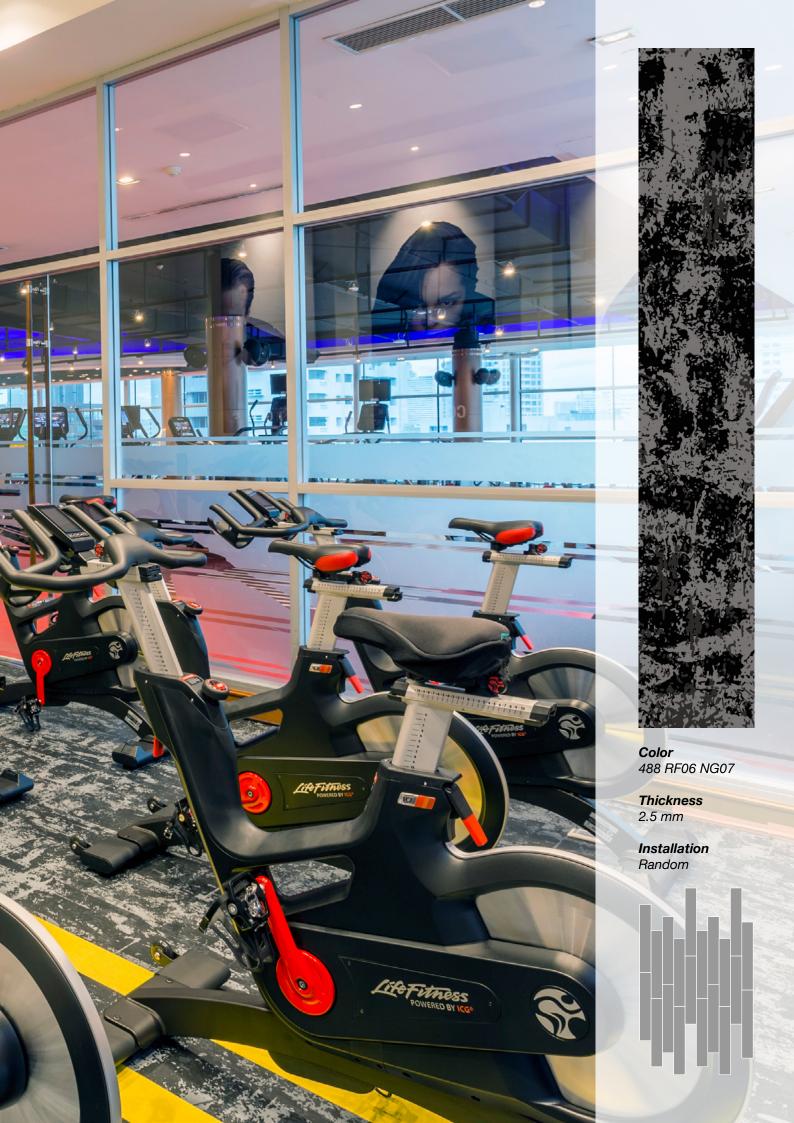

488 RF15 NG18

**Thickness** 10 mm

**Installation**Alternating Herringbone

**Colors** 488 RF15 NG07

**Thickness** 6 mm

Installation Alternating Herringbone

**Color** 488 RF15 NG07

**Thickness** 10 mm

# **Installation Options.**

Neoflex Stratus Series Flooring can be installed in a variety of different ways. Different colors can be combined to great effect.