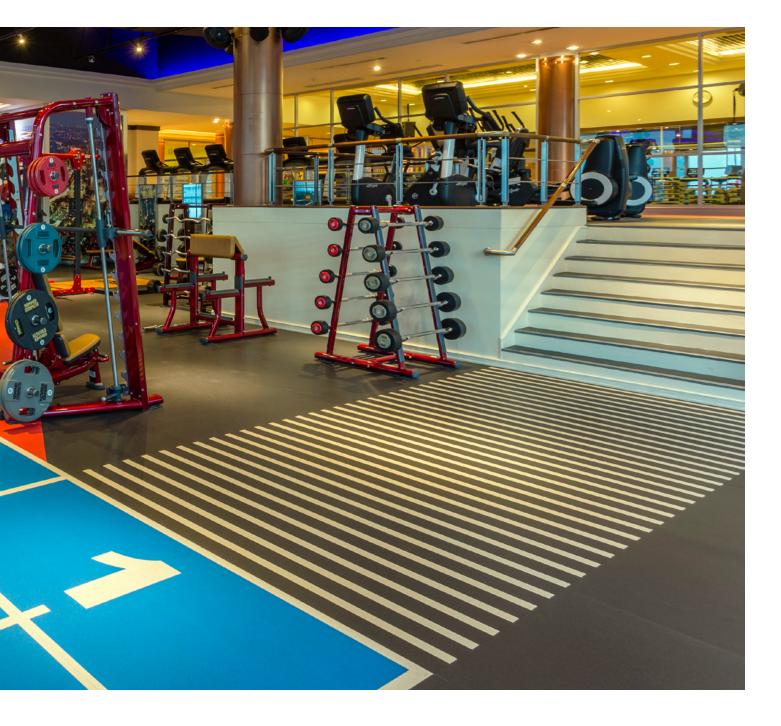

# **Installation Options.**

Neoflex Stratus Series Flooring can be installed in a variety of different ways. Different colors can be combined to great effect.