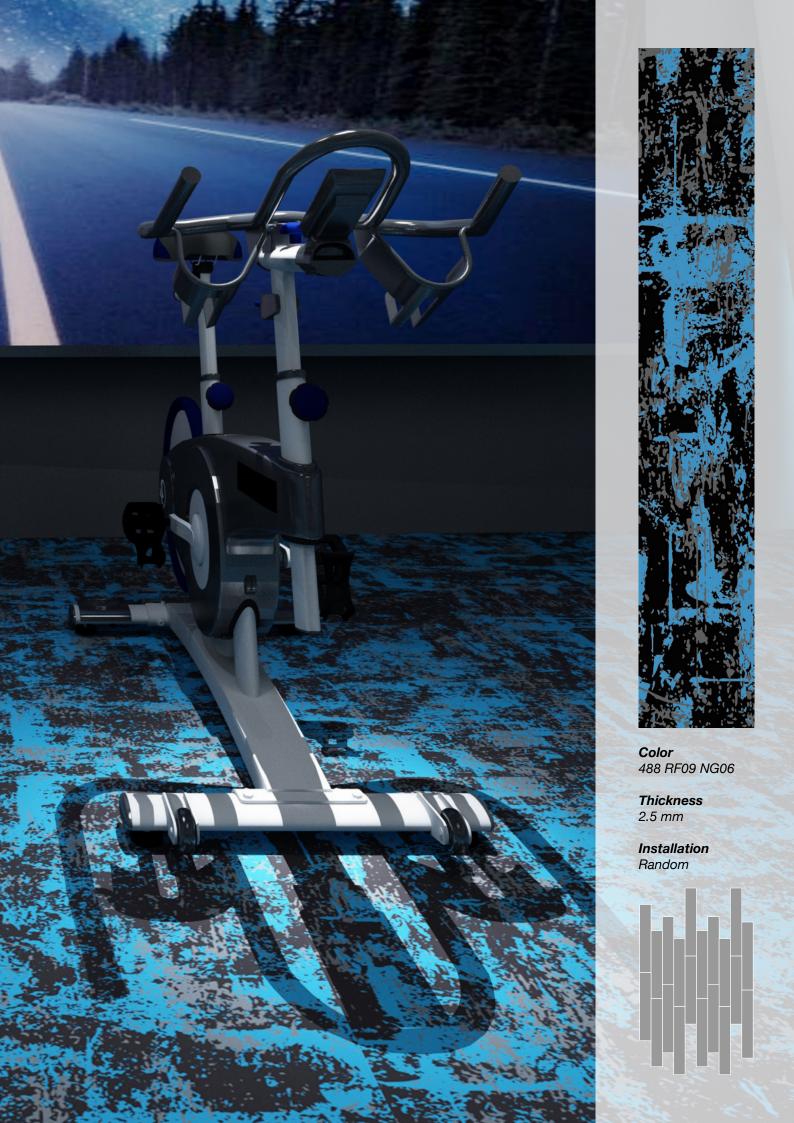

Neoflex Fitness Flooring is globally recognized as a superior

**Color** 488 RF17 NG18

**Thickness** 6 mm

**Installation** Random

**Color** 488 RF05 NG08

Thickness 10 mm

**Installation** Random

**Colors** 488 RF15 NG16

### Standard Colors.

Neoflex Stratus Series is available in a wide variety of standard colorways that utilize two pattern colors printed over a black EPDM rubber base.

The below color swatches are meant to give you a first impression of colors and materials. Experience has shown, however, that printed versions of colors cannot in all cases faithfully reproduce the color appearance of the originals. We therefore recommend that you consult your Neoflex partner on your preferred color choices, who will be happy to show you original samples and assist you.

# **Installation Options.**

Neoflex Stratus Series Flooring can be installed in a variety of different ways. Different colors can be combined to great effect.