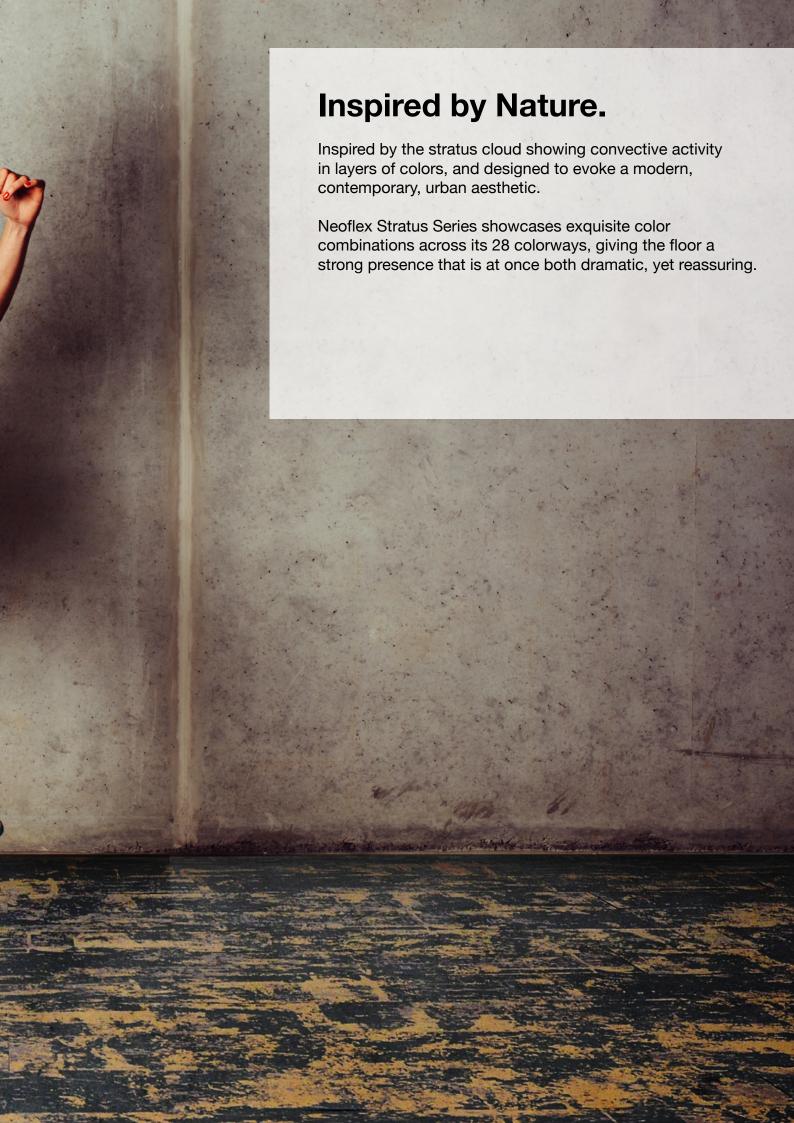

### Standard Colors.

Neoflex Stratus Series is available in a wide variety of standard colorways that utilize two pattern colors printed over a black EPDM rubber base.

The below color swatches are meant to give you a first impression of colors and materials. Experience has shown, however, that printed versions of colors cannot in all cases faithfully reproduce the color appearance of the originals. We therefore recommend that you consult your Neoflex partner on your preferred color choices, who will be happy to show you original samples and assist you.