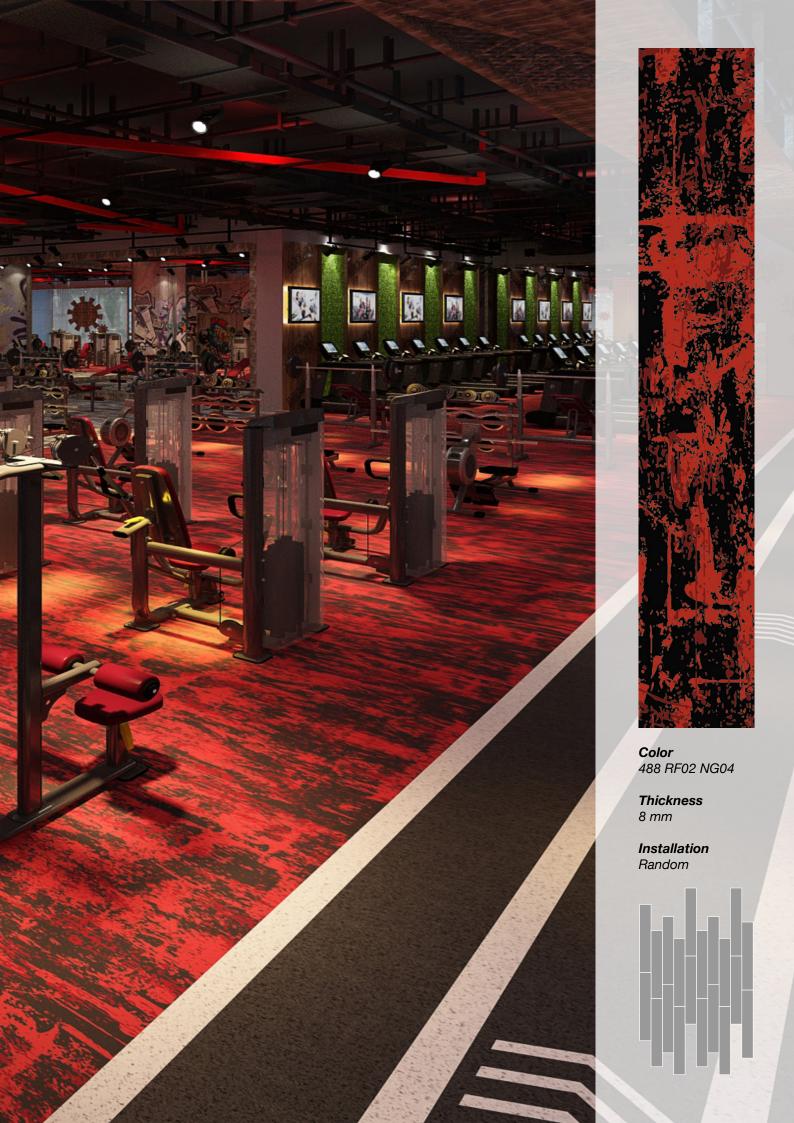

# **Installation Options.**

Neoflex Stratus Series Flooring can be installed in a variety of different ways. Different colors can be combined to great effect.