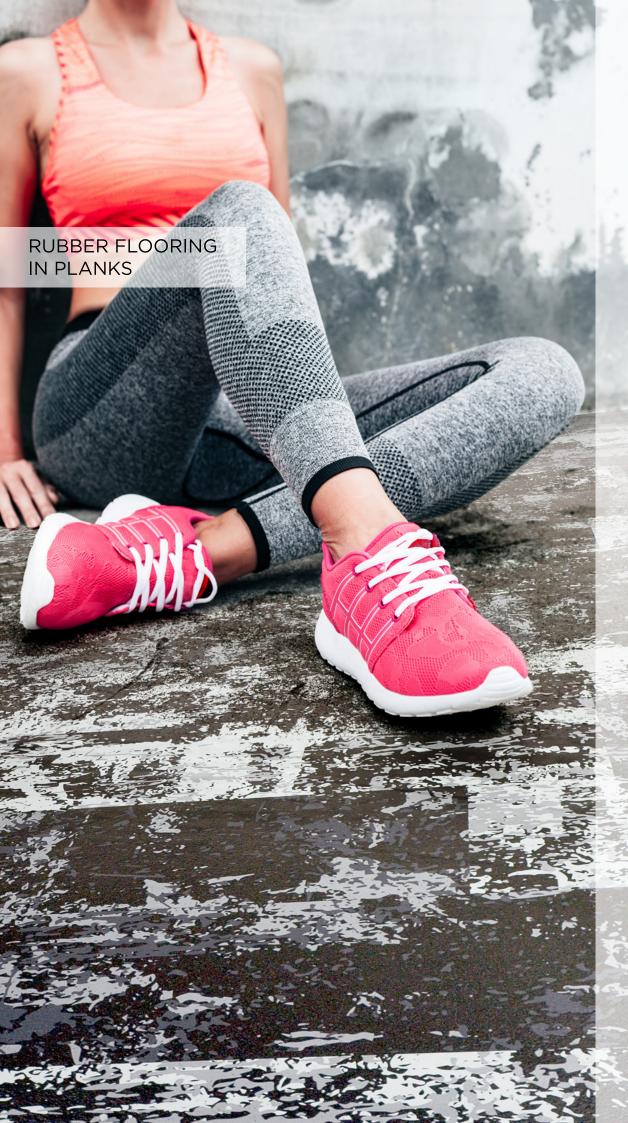

# 

Neoflex™ Stratus Series is a 100% EPDM rubber floor covering made of polymerically bound synthetic rubber, which incorporates an advanced polyurethane coating technology.

Designed for use in indoor fitness and leisure settings, it exhibits excellent physical properties of EPDM rubber floors such as user comfort, flexibility, durability, sound insulation and step noise reduction.

# **Installation Options.**

Neoflex Stratus Series Flooring can be installed in a variety of different ways. Different colors can be combined to great effect.