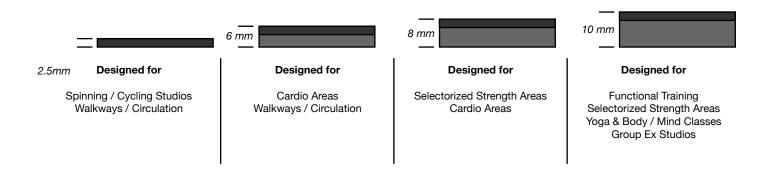

### Standard Thicknesses.

Neoflex Stratus Series is manufactured in 4 thicknesses, each designed to be used for different fitness flooring applications.

All thicknesses utilize a 2.5mm EDPM top layer. 6mm, 8mm and 10mm thicknesses consist of a 2.5mm EPDM layer laminated to a recycled SBR rubber underlay.

If thicker product is required, rubber underlay can be supplied in rolls, and Neoflex Stratus Series can be adhered on top.