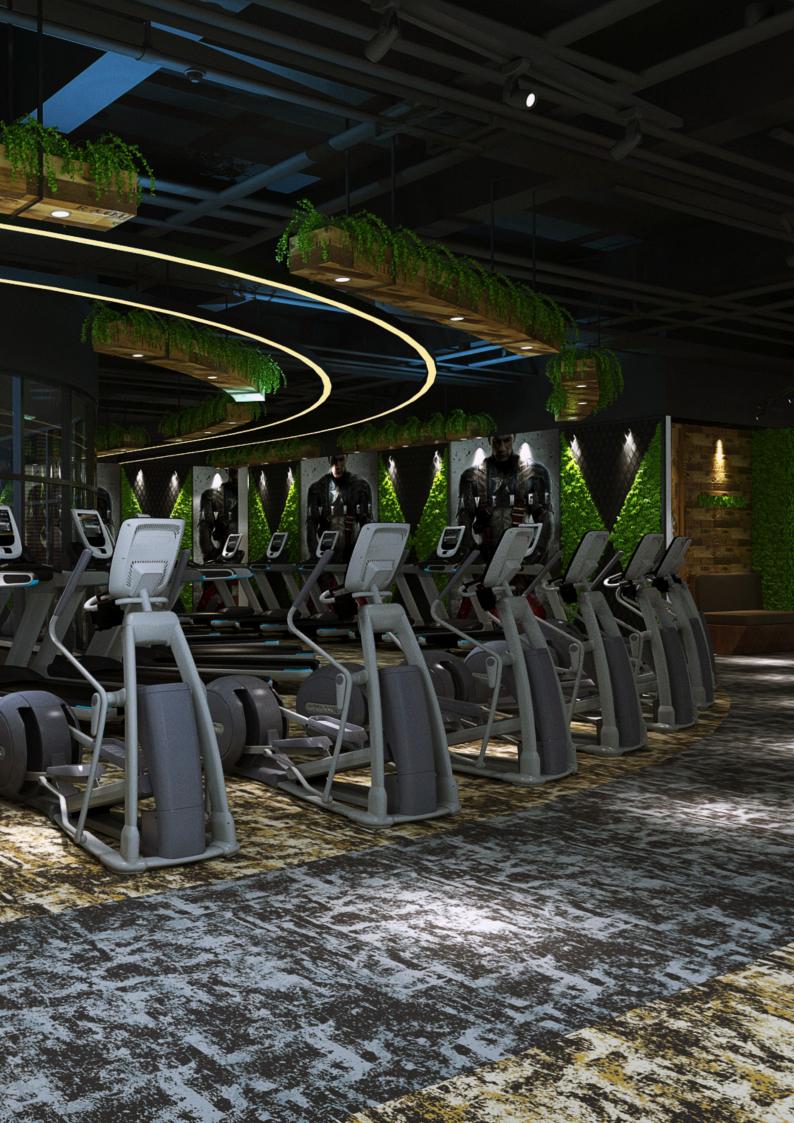

### Standard Colors.

Neoflex Stratus Series is available in a wide variety of standard colorways that utilize two pattern colors printed over a black EPDM rubber base.

The below color swatches are meant to give you a first impression of colors and materials. Experience has shown, however, that printed versions of colors cannot in all cases faithfully reproduce the color appearance of the originals. We therefore recommend that you consult your Neoflex partner on your preferred color choices, who will be happy to show you original samples and assist you.