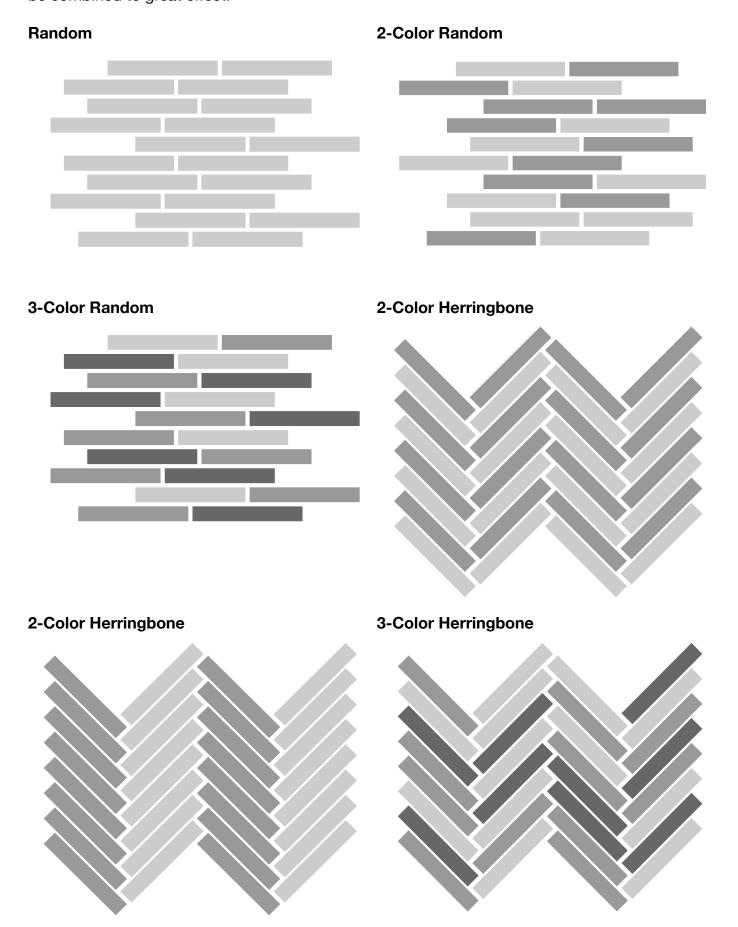

# **Installation Options.**

Neoflex Stratus Series Flooring can be installed in a variety of different ways. Different colors can be combined to great effect.