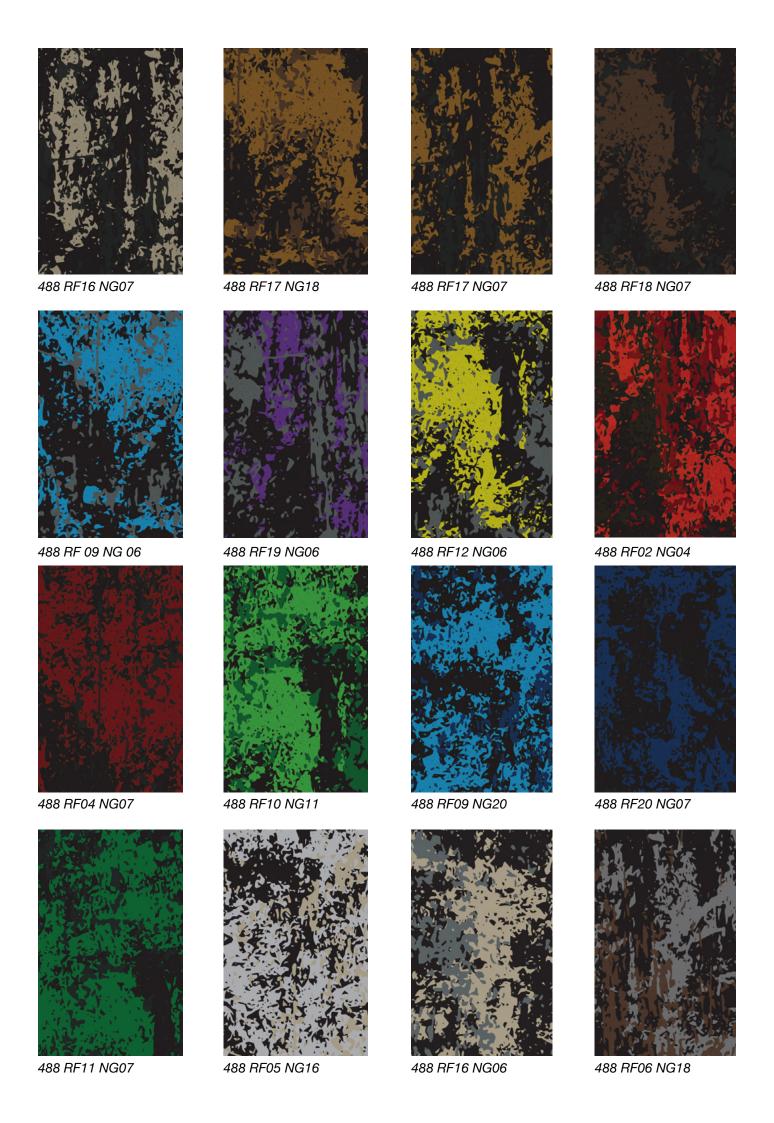

### Standard Colors.

Neoflex Stratus Series is available in a wide variety of standard colorways that utilize two pattern colors printed over a black EPDM rubber base.

The below color swatches are meant to give you a first impression of colors and materials. Experience has shown, however, that printed versions of colors cannot in all cases faithfully reproduce the color appearance of the originals. We therefore recommend that you consult your Neoflex partner on your preferred color choices, who will be happy to show you original samples and assist you.