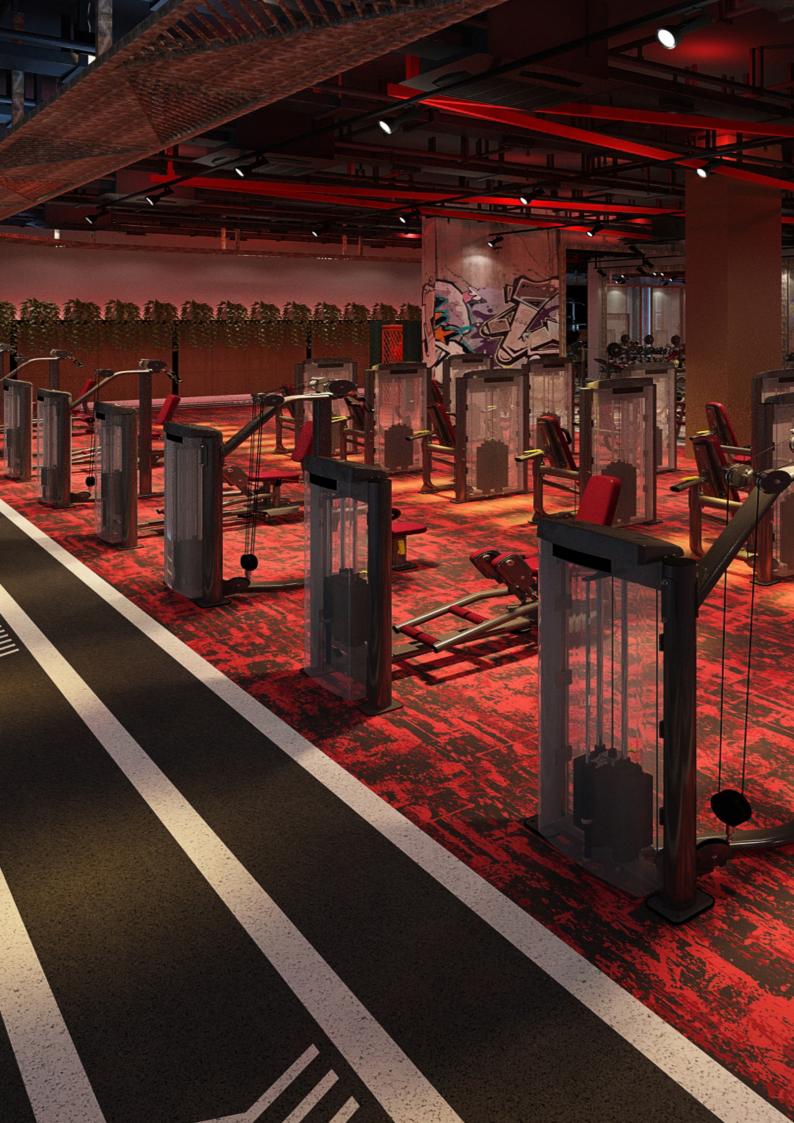

# **Installation Options.**

Neoflex Stratus Series Flooring can be installed in a variety of different ways. Different colors can be combined to great effect.