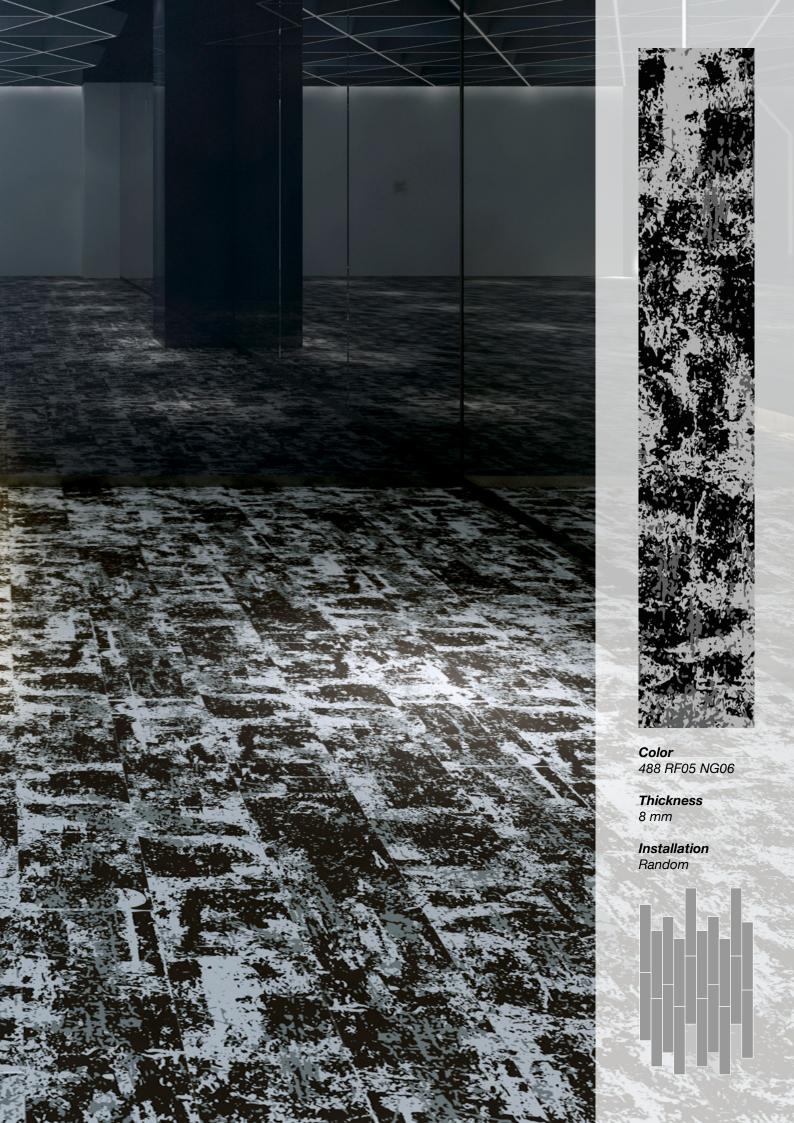

### Standard Colors.

Neoflex Stratus Series is available in a wide variety of standard colorways that utilize two pattern colors printed over a black EPDM rubber base.

The below color swatches are meant to give you a first impression of colors and materials. Experience has shown, however, that printed versions of colors cannot in all cases faithfully reproduce the color appearance of the originals. We therefore recommend that you consult your Neoflex partner on your preferred color choices, who will be happy to show you original samples and assist you.

488 RF15 NG18

**Thickness** 10 mm

**Installation**Alternating Herringbone

**Colors** 488 RF15 NG07

**Thickness** 6 mm

Installation Alternating Herringbone

**Color** 488 RF15 NG07

**Thickness** 10 mm