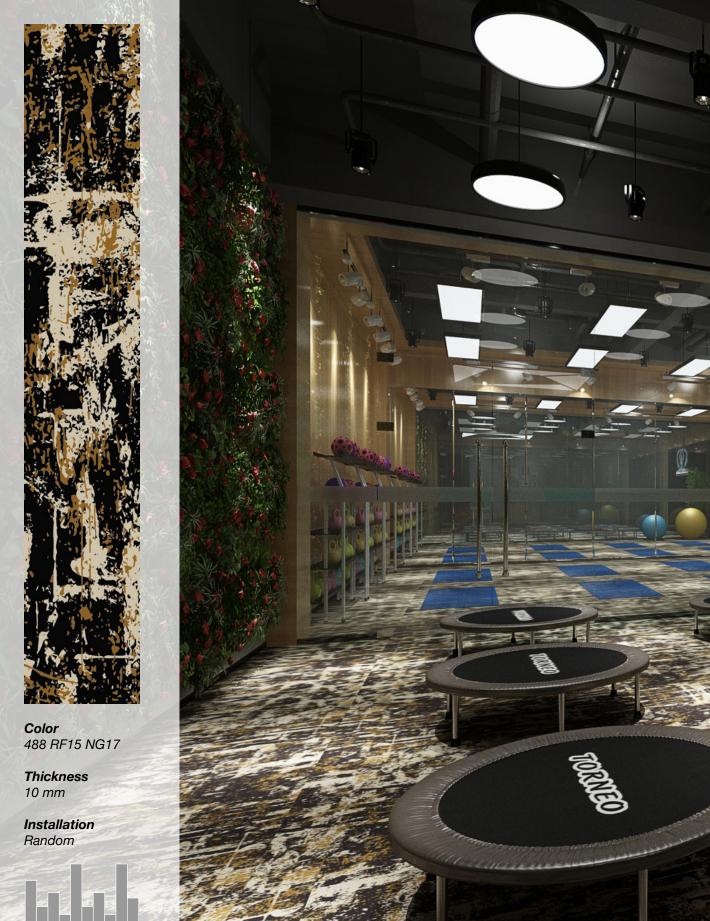

# 

Neoflex™ Stratus Series is a 100% EPDM rubber floor covering made of polymerically bound synthetic rubber, which incorporates an advanced polyurethane coating technology.

Designed for use in indoor fitness and leisure settings, it exhibits excellent physical properties of EPDM rubber floors such as user comfort, flexibility, durability, sound insulation and step noise reduction.

Neoflex Fitness Flooring is globally recognized as a superior

**Color** 488 RF17 NG18

**Thickness** 6 mm

**Installation** Random

**Color** 488 RF05 NG08

Thickness 10 mm

**Installation** Random

**Colors** 488 RF15 NG16

### Standard Colors.

Neoflex Stratus Series is available in a wide variety of standard colorways that utilize two pattern colors printed over a black EPDM rubber base.

The below color swatches are meant to give you a first impression of colors and materials. Experience has shown, however, that printed versions of colors cannot in all cases faithfully reproduce the color appearance of the originals. We therefore recommend that you consult your Neoflex partner on your preferred color choices, who will be happy to show you original samples and assist you.