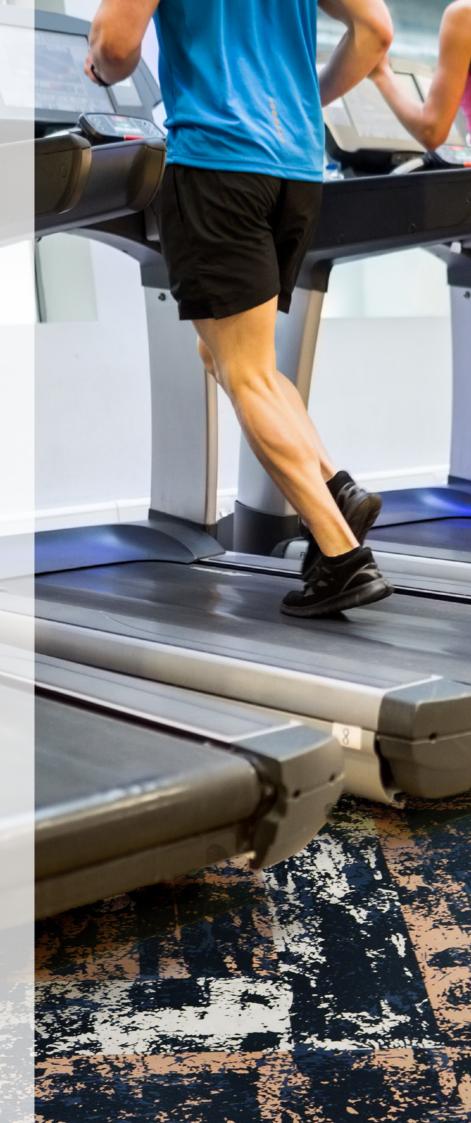

# 

Neoflex™ Stratus Series is a 100% EPDM rubber floor covering made of polymerically bound synthetic rubber, which incorporates an advanced polyurethane coating technology.

Designed for use in indoor fitness and leisure settings, it exhibits excellent physical properties of EPDM rubber floors such as user comfort, flexibility, durability, sound insulation and step noise reduction.

## **Technical Specifications.**

Neoflex Stratus Fitness Flooring is made of 100% synthetic EPDM rubber with a life expectancy of 10+ years backed by a 7-year limited guarantee. Its performance surpasses other types of rubber flooring as well as resilient vinyl, PVC, hardwood, laminated wood or EVA foam.