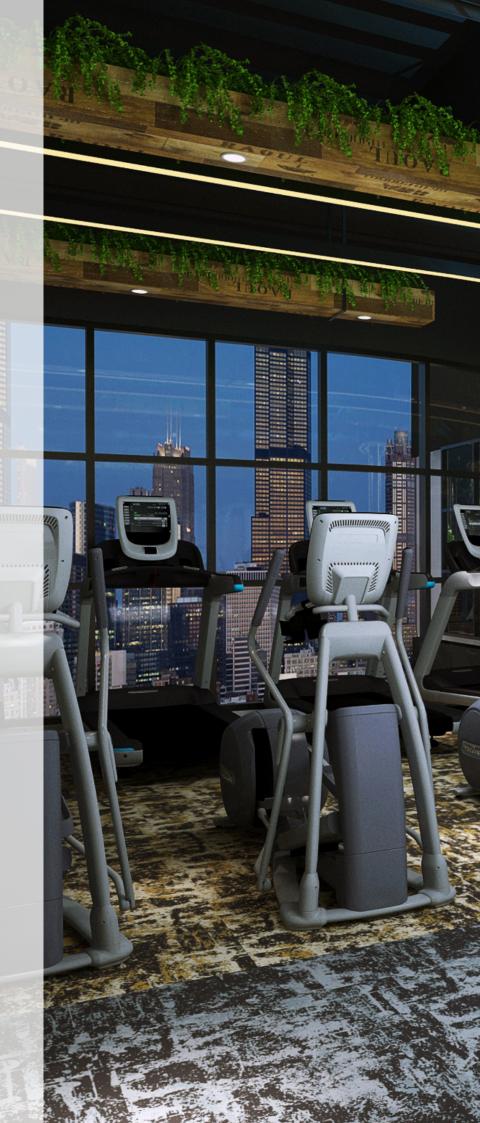

# **Installation Options.**

Neoflex Stratus Series Flooring can be installed in a variety of different ways. Different colors can be combined to great effect.