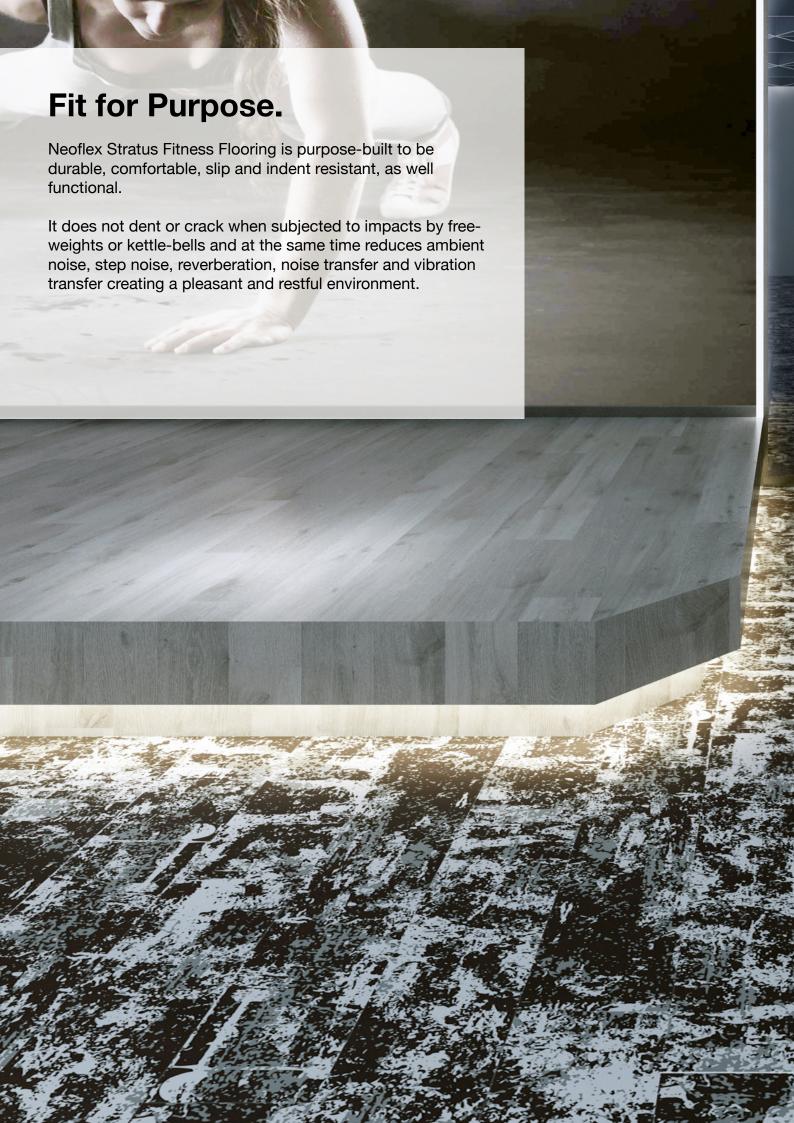

## **Technical Specifications.**

Neoflex Stratus Fitness Flooring is made of 100% synthetic EPDM rubber with a life expectancy of 10+ years backed by a 7-year limited guarantee. Its performance surpasses other types of rubber flooring as well as resilient vinyl, PVC, hardwood, laminated wood or EVA foam.