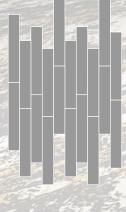

# **Installation Options.**

Neoflex Stratus Series Flooring can be installed in a variety of different ways. Different colors can be combined to great effect.